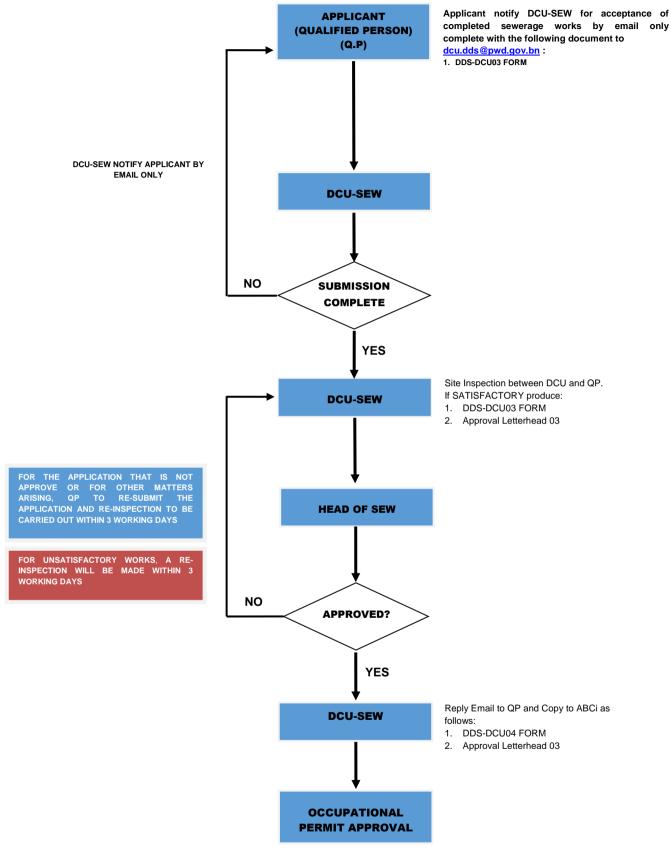

### DEVELOPMENT CONTROL FLOW CHART

# NOTICE FOR COMPLETED SEWERAGE WORKS FOR BUILDING OCCUPATIONAL PERMIT

### Additional Notes:

- 1. DDS-DCU02 FORM: PERMOHONAN PENEBUKKAN DINDING LURANG / MEMBINA LURANG BARU DI ATAS SALURAN PAIP PEMBETUNGAN KERAJAAN
- 2. DDS-DCU03 FORM: NOTIS SIAP KERJA PENEBUKKAN DINDING LURANG / MEMBINA LURANG BARU DI ATAS SALURAN PAIP PEMBETUNGAN KERAJAAN
- 3. DDS-DCU04 FORM: SENARAI SEMAK PEMERIKSAAN SEBELUM PENEBUKKAN DINDING LURANG / MEMBINA LURANG BARU DI ATAS SALURAN PAIP PEMBETUNGAN KERAJAAN