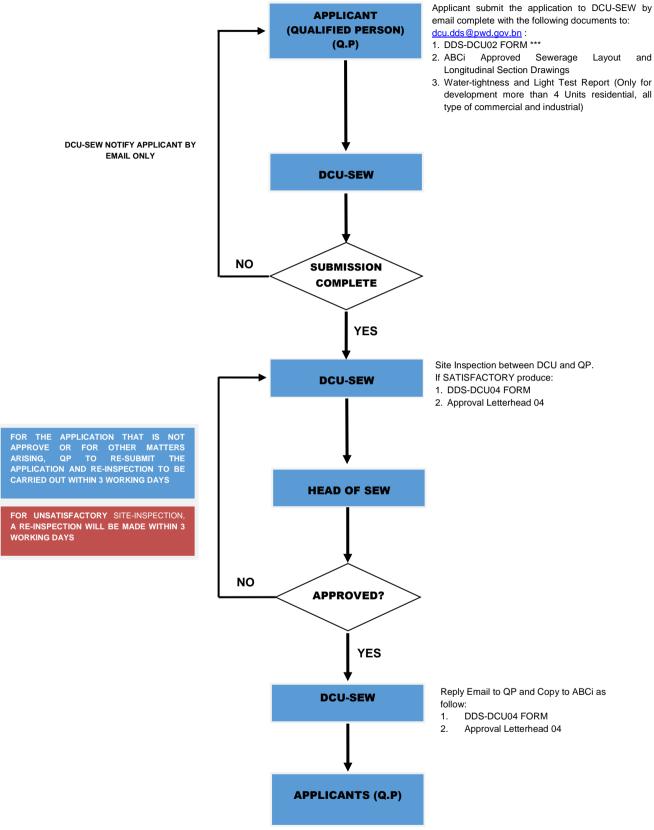

# DEVELOPMENT CONTROL FLOW CHART

# PERMIT FOR SEWER CONNECTION TO GOVERNMENT SEWERAGE SYSTEM

#### Notes

- \*\*\* To be submitted by QP to DCU-SEW alongside **DCU-DDS02** form;
- Copy of ABCi approved Sewerage Design Drawing including Sewerage Layout Plan and Logitudinal Section).
- Copy of 'Water Tightness and Light Tests' report by QP for sewerage system inside the LOT of more than 4 units development.

### Keynote:

SEW (Sewerage Section, Department of Drainage and Sewerage DCU (Dovelopment Control Unit) BCC (Builder's Certificate of Completion of the Building Works) ABCi (Authority for Building Control and Construction Industry) Q.P (Qualified Person)