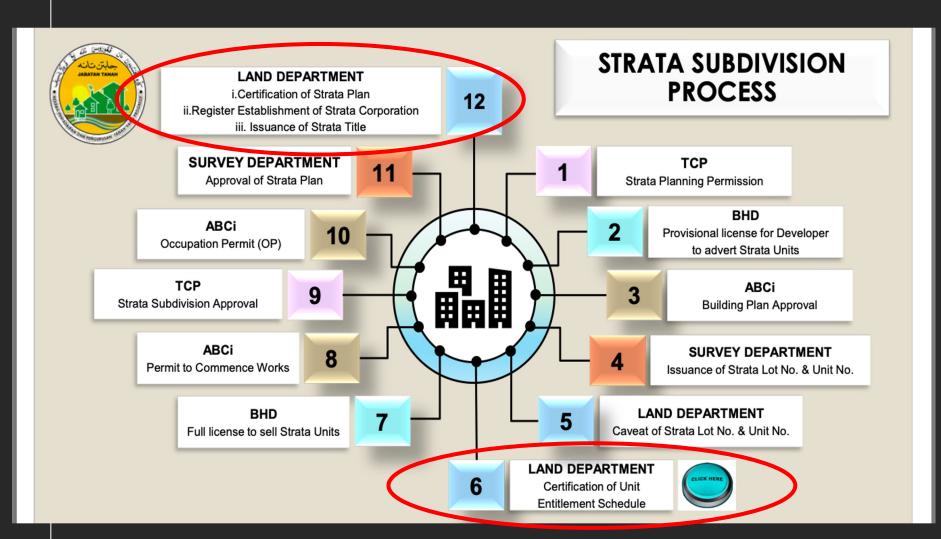

## PROCESS OF STRATA TITLE BRUNEI DARUSSALAM

## Land Department

Date: 21st September 2023 [Thursday]

Time: 2.00 p.m Venue: MODTC

> Presenter: Amal Hayati binti Haji Junaidi



## TABLE OF CONTENTS

 $\perp$ 

**Certification of Unit Entitlement** 

2

**Certification of Strata Plan** 

3

**Registration of Strata Corporation** 

4

**Issuance of Strata Title** 

5

**Current status** 







The Unit entitlement is derived on the basis of the <u>relative value</u> of the unit in relation to each of the other units on a strata plan.

| Total value of the whole strata units | : | B\$ 2,000,000.00                                    |
|---------------------------------------|---|-----------------------------------------------------|
| Value of UNIT A1                      | : | B\$ 100,000.00                                      |
| Unit entitlement of A1                | : | <u>Value of UNIT A1</u><br>Total value of all units |
|                                       | : | <u>B\$ 100,000.00</u><br>B\$ 2,000,000.00           |
|                                       | : | <u>1</u><br>20                                      |



## **CHECKLISTS FOR UNIT ENTITLEMENT:**

#### SEN