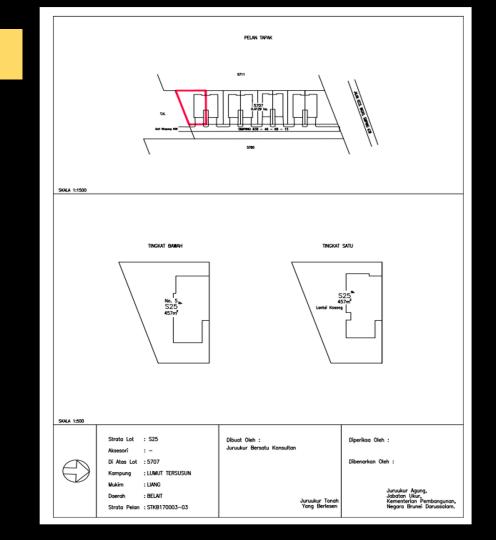

003: Strata Corporation number

2016: Year of registration





# Strata Corporation Register Book

#### Information to be registered:

Strata corporation registration number
Name of strata corporation
Certification date of strata plan
Total number of strata units
Strata plan number (i.e.**STBM15001-**

EDR number of parent lot EDR number of strata units Name of the landowner Postal address Contact number Remarks

008)



On the certification of a strata plan, the Commissioner shall issue subsidiary strata tin the name of the original proprietor of the lot

The strata title will then be issued for a maximum of **99 years** for **freehold land** and on the other hand, the strata title will be registered for the **remaining term of years for leasehold land**.



## **STRATA TITLE DIAGRAM**



## STRATA TITLE

PETIKAN DARI PENDAFTARAN EXTRACT FROM THE REGISTER

1. Daerah / District

2. Kampung / Mukim / Place



NOMBOR EDR EDR NUMBER BD S00116

**BRUNEI MUARA** 

KILANAS

NEGARA BRUNEI DARUSSAI AM

Form 2

Section 21(1)(a)

FORM OF STRATA TITLE

#### A. KETERANGAN FIZIKAL / PHYSICAL DETAILS

| Keluasan [Meter Persegi] / Area [Sq. M.]     Nombor Syit Ukur / Survey Sheet Number | :              | KILANAS<br>170.2 SQ. | M.                     |
|-------------------------------------------------------------------------------------|----------------|----------------------|------------------------|
| . KETERANGAN PENDAFTARAN / REGISTR                                                  | ATION DETA     | ILS                  |                        |
| Nombor Tingkat / Floor Number