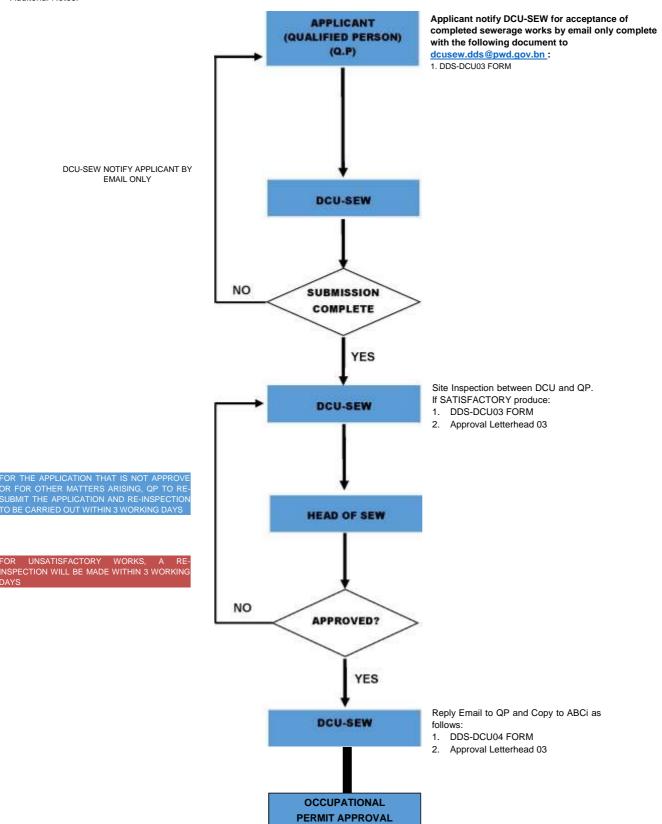

## NOTICE FOR COMPLETED SEWERAGE WORKS FOR BUILDING OCCUPATIONAL PERMIT

Additional Notes:

- DDS-DCU02 FORM: PERMOHONAN PENEBUKKAN DINDING LURANG / MEMBINA LURANG BARU DI ATAS SALURAN PAIP PEMBETUNGAN KERAJAAN
- 2. DDS-DCU03 FORM: NOTIS SIAP KERJA PENEBUKKAN DINDING LURANG / MEMBINA LURANG BARU DI ATAS SALURAN PAIP PEMBETUNGAN KERAJAAN
- 3. DDS-DCU04 FORM: SENARAI SEMAK PEMERIKSAAN SEBELUM PENEBUKKAN DINDING LURANG / MEMBINA LURANG BARU DI ATAS SALURAN PAIP PEMBETUNGAN KERAJAAN