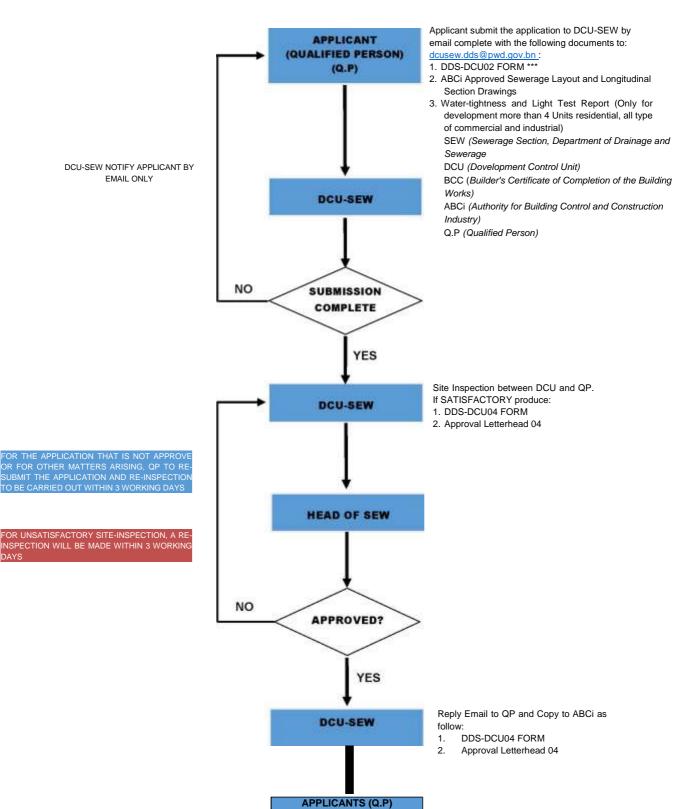

## PERMIT FOR SEWER CONNECTION TO GOVERNMENT SEWERAGE SYSTEM

Keynote:

- \*\*\* To be submitted by QP to DCU-SEW alongside DCU-DDS02 form;
- Copy of ABCi approved Sewerage Design Drawing including Sewerage Layout Plan and Logitudinal Section).
- Copy of 'Water Tightness and Light Tests' report by QP for sewerage system inside the LOT of more than 4 units development.

## DEVELOPMENT CONTROL FLOW CHART